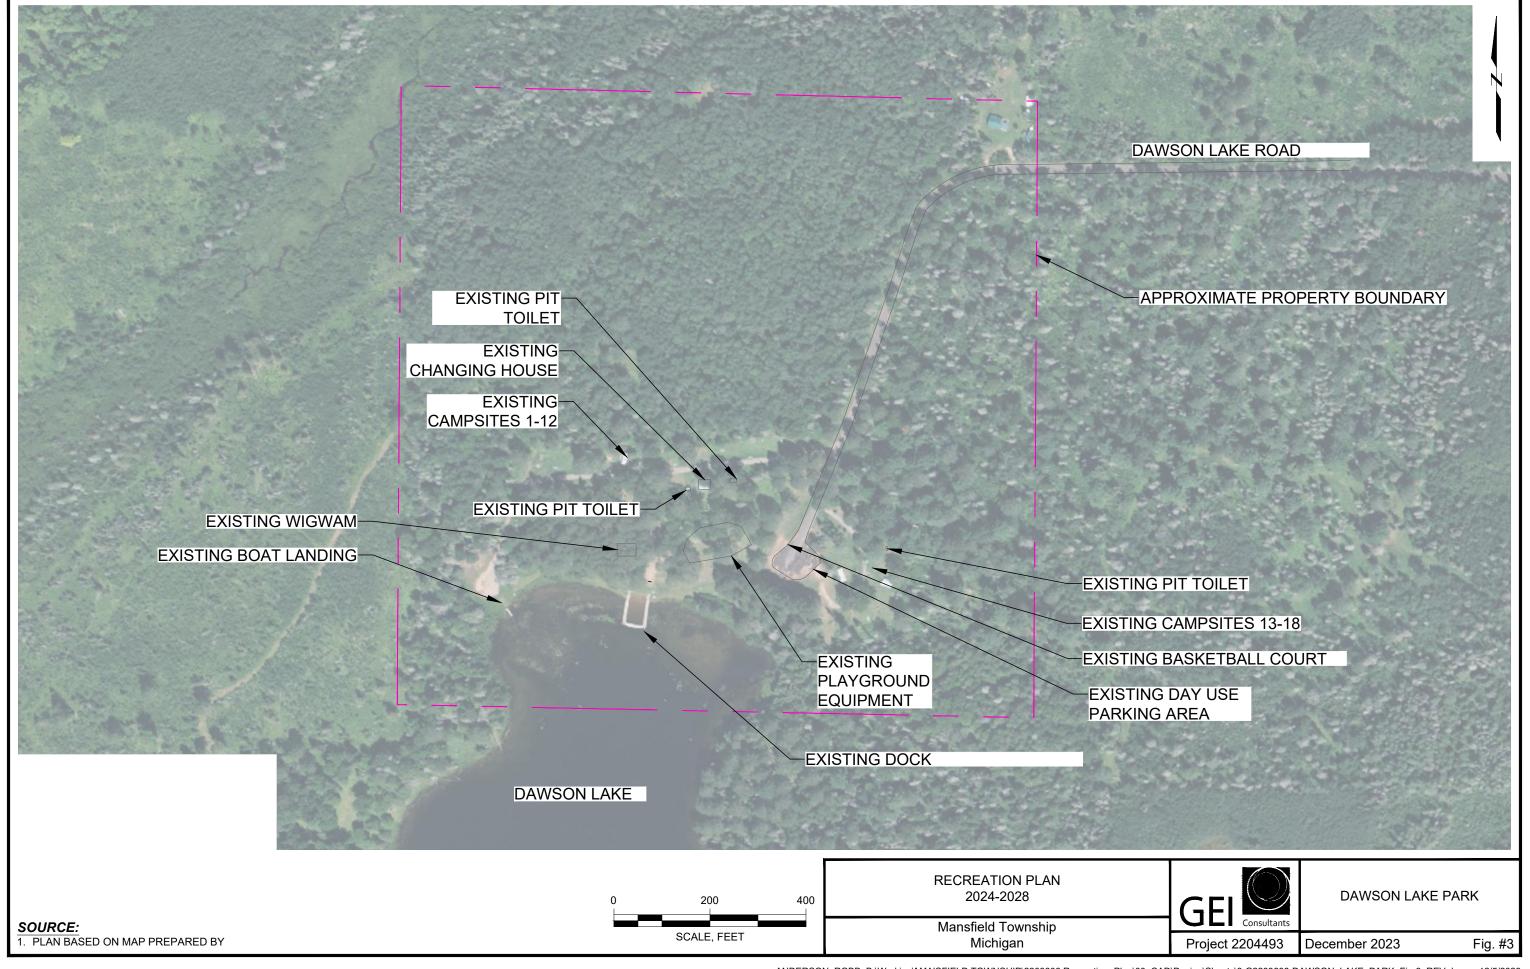

### 3.1.1 Dawson Lake Park

Dawson Lake Park is located on a 40-acre parcel of land on the north side of Dawson Lake in Mansfield Township. The park currently has 18 campsites, 3 vault toilets, a changing room, wigwam, playground equipment, a basketball hoop, hand pump water well, and large u-shaped dock, swimming area, and boat launch. See Figure 3 in Appendix A the location of the existing facilities.

An accessibility evaluation conducted by GEI resulted in an accessibility ranking of (1) in which none of the existing features meet the 2010 ADA Standards for Accessible Design.