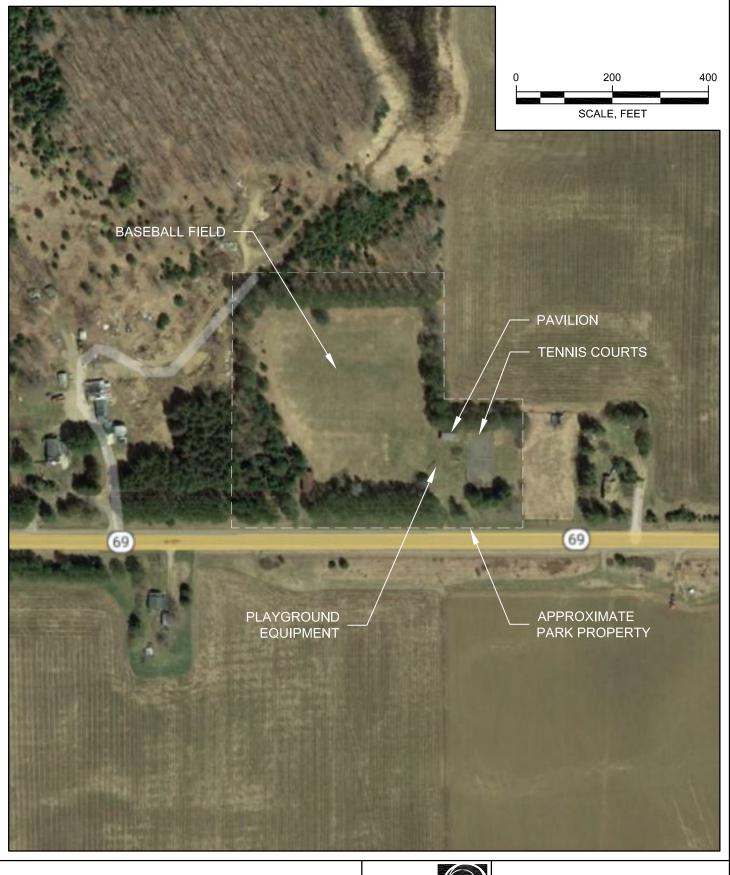

### 3.1.2 Dishaw Community Park

Dishaw Community Park is located just east of Way Dam Road north of Highway M-69. The park has an existing playground, tennis courts, baseball field, pavilion, and picnic area. See Figure 3 in Appendix A the location of the existing facilities.

An accessibility evaluation conducted by GEI resulted in an accessibility ranking of (1) in which none of the existing features meet the 2010 ADA Standards for Accessible Design.