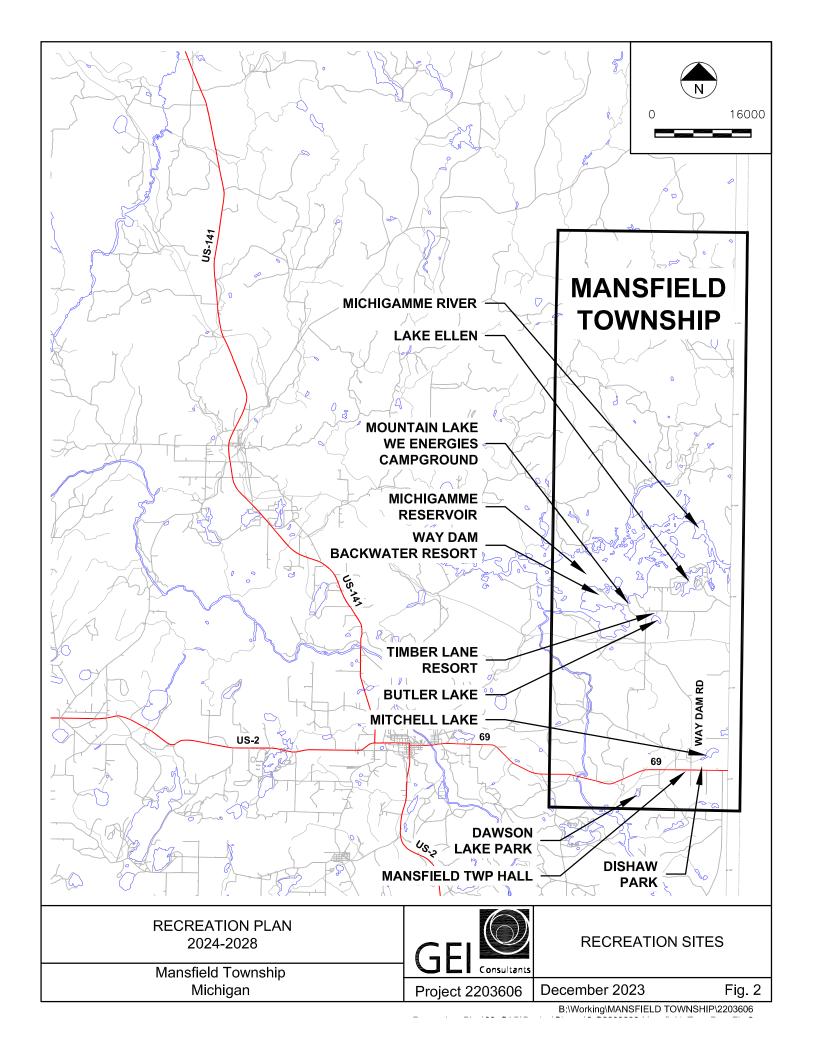

# 3. Inventory of Existing Parks, Natural Areas and Recreation Facilities

Figure 2 located in Appendix A indicates the location of the existing recreational facilities within the Township. This map also shows the location of some of the proposed recreational sites, these are discussed in more detail in the following sections.

### 3.2 Natural Resource Inventory

There are a number of other natural and recreational type facilities located within the Township that serve as important recreational opportunities for residents and visitors to the Township. The locations of following recreational facilities are shown on Figure 2 in Appendix A.

- Michigamme River
  - o Fishing, boating, and other water recreation
- Lake Ellen
  - o Fishing, boating, and other water recreation
- Michigamme Reservoir (Way Dam Reservoir)
  - o Fishing, boating, camping
- Way Dam Backwater Resort
  - o Camping, bar and grill, boat launch
- Timber Lane Resort
  - o Camping
- Butler Lake
  - o Fishing, boating, and other water recreation
- Mitchell Lake
  - o Fishing, boating, and other water recreation